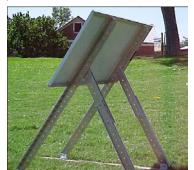

This kit comes pre-assembled for ease of installation at your location. Simply mount the solar panel in a sunny, south-facing location (roof, wall or ground mounting hardware standard. Pole mount is available as an option). Mount the prefabricated electrical panel on the wall, connect to batteries and solar panels and your installation is complete. If you are connecting this system to a cabin that has been wired for 120 VAC then you will need to connect the inverter to that panel by means of a connection cord, available separately.