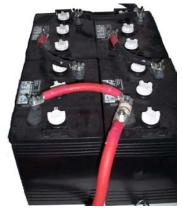

This packaged kit contains:

- Two Kyocera KC80 solar panels, 160 watts total power with a 25 year warranty
- Roof/Wall/Ground mounting hardware
- 25' of wire for connection of solar panel
- Mark/15 controller and battery monitor. Easy to read bar graph and LCD display of battery state of charge.
- Four 245 amp/hour 6 volt golf cart type, deep cycle, heavy-duty lead acid batteries with cables included
- 600 watt Prowatt inverter to give you 120 Volt output for operation of TV, lighting, computers, etc.
  - Six-circuit DC fuse panel to allow interconnection of other DC loads such as a water pump.
- Pre-assembled with all wires and connectors for most installations.