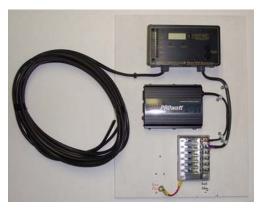

This kit comes pre-assembled for ease of installation at your location. Simply mount the solar panel in a sunny, south-facing location (roof, wall or ground mounting hardware standard. Pole mount is available as an option). Mount the prefabricated electrical panel on the wall, connect to batteries and solar panels and your installation is complete. If you are connecting this system to a cabin that has been wired for 120 VAC then you will need to connect the inverter to that panel by means of a connection cord, available separately.

This packaged kit contains:

- Two Kyocera KC80 solar panels, 160 watts total power with a 25 year warranty
- Roof/Wall/Ground mounting hardware
- 25' of wire for connection of solar panel
- Mark/15 controller and battery monitor. Easy to read bar graph and LCD display of battery state of charge.
- Four 245 amp/hour 6 volt golf cart type, deep cycle, heavy-duty lead acid batteries with cables included
- 600 watt Prowatt inverter to give you 120 Volt output for operation of TV, lighting, computers, etc.
  - Six-circuit DC fuse panel to allow interconnection of other DC loads such as a water pump.
- Pre-assembled with all wires and connectors for most installations.