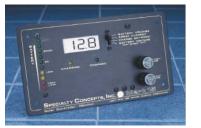

This packaged kit contains:

- Two Kyocera KC80 solar panels, 160 watts total power with a 25 year warranty
- Roof/Wall/Ground mounting hardware
- 25' of wire for connection of solar panel
- Mark/15 controller and battery monitor. Easy to read bar graph and LCD display of battery state of charge.
- Four 245 amp/hour 6 volt golf cart type, deep cycle, heavy-duty lead acid batteries with cables included
- 600 watt Prowatt inverter to give you 120 Volt output for operation of TV, lighting, computers, etc.
  - Six-circuit DC fuse panel to allow interconnection of other DC loads such as a water pump.
- Pre-assembled with all wires and connectors for most installations.