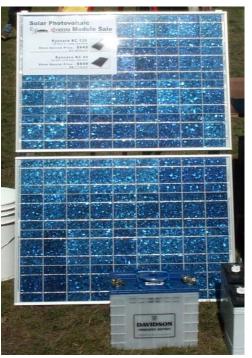

This packaged kit contains:

- Two Kyocera KC80 solar panels, 160 watts total power with a 25 year warranty
- Roof/Wall/Ground mounting hardware
- 25' of wire for connection of solar panel
- Mark/15 controller and battery monitor. Easy to read bar graph and LCD display of battery state of charge.
- Four 245 amp/hour 6 volt golf cart type, deep cycle, heavy-duty lead acid batteries with cables included
- 600 watt Prowatt inverter to give you 120 Volt output for operation of TV, lighting, computers, etc.
  - Six-circuit DC fuse panel to allow interconnection of other DC loads such as a water pump.
- Pre-assembled with all wires and connectors for most installations.